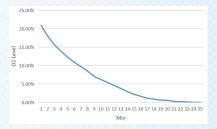

## 01 ACCURACY

- Achieve anaerobic conditions in 20-30 minutes
- Can maintain a stable anaerobic environment (< 5 PPM) for weeks
- Save gas after achieving an anaerobic environment
- Precise Temperature Control
  - ✓ Range of Temperature Control: 5°C above ambient up to 45°C, in 0.1°C increments
- Advanced Airway Design
  - ✓ Ensures a high level of homogeneity in the workstation's gas distribution