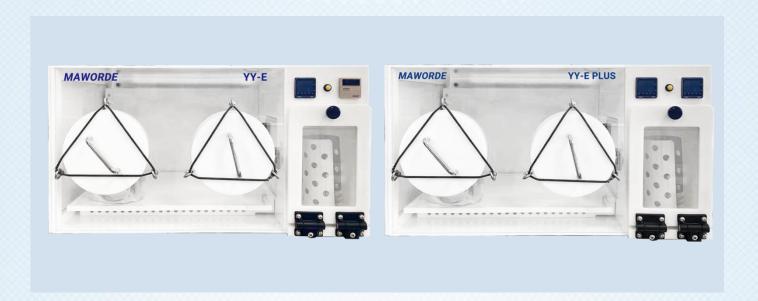

## Easy Access Operation System

√ The sleeves are made of a soft, skin-friendly material and can access the workstation easily and quickly without vacuum

**Direct-access Operation System** 

- Direct-access operation system: Optional sleeve vacuum system
- Interlock can be quickly purged to < 0.1% O<sub>2</sub> within 75 seconds
- USB data logging system holds 3 months of continuous data storage