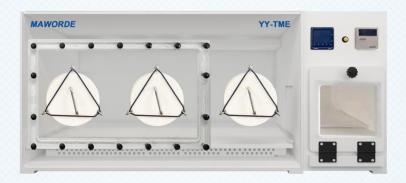

## **02 CUSTOMISED PRODUCTS**

Anaerobic Glove Box with a Larger Workspace YY-TME

Anaerobic Glove Box with a Larger Workspace YY-TME Plus