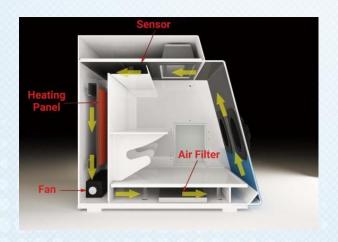

## 01 ACCURACY

- Achieve anaerobic conditions in 20-30 minutes
- Can maintain a stable anaerobic environment (< 5 PPM) for weeks
- Save gas after achieving an anaerobic environment
- Precise Temperature Control
  - ✓ Range of Temperature Control: 5°C above ambient up to 45°C, in 0.1°C increments
- Advanced Airway Design
  - ✓ Ensures a high level of homogeneity in the workstation's gas distribution