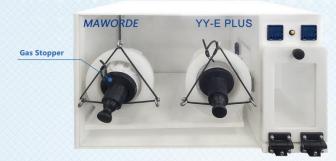

## Easy Access Operation System

√ The sleeves are made of a soft, skin-friendly material and can access the workstation easily and quickly without vacuum

**Direct-access Operation System** 

- Direct-access operation system: Optional sleeve vacuum system
- Interlock can be quickly purged to < 0.1% O<sub>2</sub> within 75 seconds
- USB data logging system holds 3 months of continuous data storage